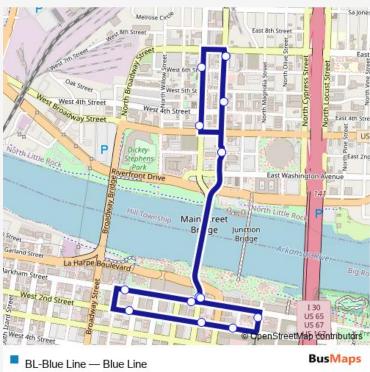

## Go to website

| <b>Direction</b><br>Bishop Lindsey — Bishop Lindsey | Route s<br>Bishop |
|-----------------------------------------------------|-------------------|
| 15 stops                                            | Monda             |
| Open route schedule                                 |                   |
| Bishop Lindsey                                      | Tuesda            |
| Maple@6th                                           | Wedne             |
| Maple@Broadway                                      | Thursd            |
| Simmons Bank                                        | Friday            |
| scott bridge                                        | Saturda           |
| Pres Clinton                                        | Sunday            |
| 2nd@Rock Sts                                        | Route i           |
| 2nd@Scott                                           | Directio          |
| 2nd@Center                                          | Stops:<br>Trip Du |
| Markham@Spring                                      |                   |
| Scott@Markham                                       | 1 1               |
| scott bridge                                        | hu                |
|                                                     | V. Cer            |