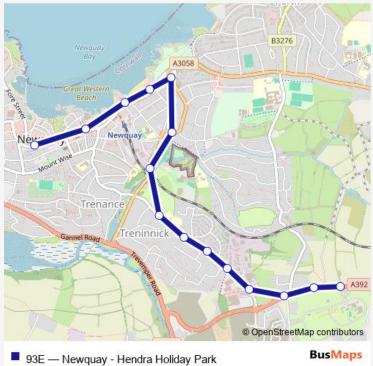

## Bus 93E Newquay - Hendra Holiday Park

## Go to website

| <b>Direction</b><br>Bus Station — Holiday Park |                |
|------------------------------------------------|----------------|
| 15 stops                                       |                |
| Open route schedule                            |                |
| Bus Station                                    |                |
| East St. Post Office                           |                |
| Great Western Hotel                            |                |
| Tolcarne Beach                                 |                |
| Barrowfield Hotel                              |                |
| Hilgrove Road                                  |                |
| Newquay Zoo                                    |                |
| The Bishops School                             |                |
| Kew Close                                      |                |
| Dale Road                                      | ١.             |
| Polwhele Road                                  | ( <sup>1</sup> |
| Near Morrisons Store                           |                |
| Carn Brae House                                | to.            |