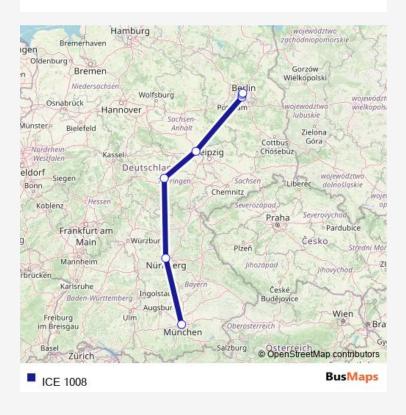

## Rail ICE 1008

Route info

Direction:

Stops: 0

Trip Duration: - min

ICE 1008 Rail time schedules and route maps are available in an offline PDF at busmaps.com. Use the busmaps.com website to see live bus times, train schedule or subway schedule, and step-by-step directions for all public transit in Berlin