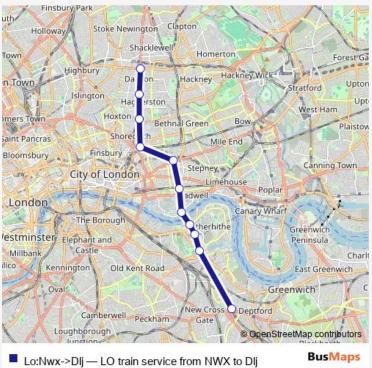

## Go to website

| <b>Direction</b><br>New Cross — Dalston Junction | Route sc<br>New Cro |
|--------------------------------------------------|---------------------|
| 11 stops                                         | Monday              |
| Open route schedule                              |                     |
| New Cross                                        | Tuesday             |
|                                                  | Wednesc             |
| Surrey Quays                                     | Thursday            |
| Canada Water                                     |                     |
| Rotherhithe                                      | Friday              |
| Wapping                                          | Saturday            |
| Shadwell                                         | Sunday              |
| Whitechapel                                      | Route inf           |
| Shoreditch High Street                           | Direction           |
| Hoxton                                           | Stops: 11           |
|                                                  | Trip Dura           |
| Haggerston                                       | uth                 |