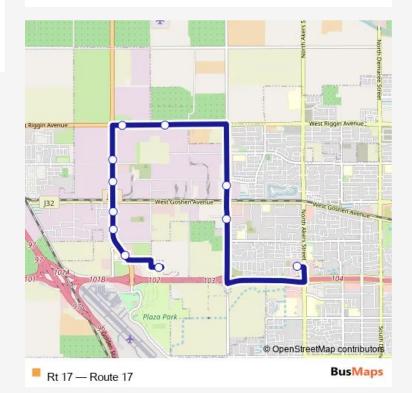

## Direction

Kelsey & Hillsdale — Visalia Medical Clinic

11 stops

Open route schedule

Kelsey & Hillsdale

Fresno Pacific University (Nb)

NB Plaza/Nicholas

Lyles Utility

California Daries

Jo-Ann

EB Riggin/Plaza

EB Riggin/Kelsey

SB Shirk/Doe

SB Shirk/Pershing

Visalia Medical Clinic

| Route schedule<br>Kelsey & Hillsdale — Visalia Medical Clinic |             |
|---------------------------------------------------------------|-------------|
| Monday                                                        | 06:30-22:00 |
| Tuesday                                                       | 06:30-22:00 |
| Wednesday                                                     | 06:30-22:00 |
| Thursday                                                      | 06:30-22:00 |
| Friday                                                        | 06:30-22:00 |
| Saturday                                                      | 08:30-20:00 |
| Sunday                                                        | 08:30-20:00 |

Route info

Direction: Kelsey & Hillsdale

Stops: 11

Trip Duration: 0 hour 30 min

| Open route schedule       |
|---------------------------|
| Visalia Medical Clinic    |
| Shirk/Pershing            |
| Shirk north of Goshen     |
| Amazon                    |
| VF Outdoor                |
| SB Plaza/Ferguson         |
| Peninsula Packaging       |
| Visual 6 Graphics         |
| Cal Bennett's             |
| Crowley @ Jack in the Box |
| Kelsey & Hillsdale        |

Visalia Medical Clinic — Kelsey & Hillsdale

| Route schedule<br>Visalia Medical Clinic — Kelsey & Hillsdale |             |
|---------------------------------------------------------------|-------------|
| Monday                                                        | 06:00-21:30 |
| Tuesday                                                       | 06:00-21:30 |
| Wednesday                                                     | 06:00-21:30 |
| Thursday                                                      | 06:00-21:30 |
| Friday                                                        | 06:00-21:30 |
| Saturday                                                      | 08:00-19:30 |
| Sunday                                                        | 08:00-19:30 |
| Route info                                                    |             |
| Direction: Visalia Medical Clinic Stops: 11                   |             |