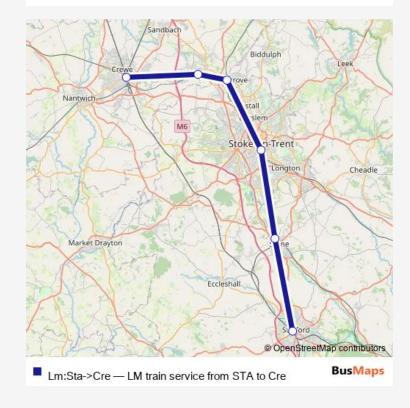

## Rail Lm:Sta->Cre LM train service from STA to Cre

Go to website

| Route schedule<br>Stafford — Crewe |             |
|------------------------------------|-------------|
| Monday                             | -           |
| Tuesday                            | _           |
| Wednesday                          | _           |
| Thursday                           | _           |
| Friday                             | _           |
| Saturday                           | _           |
| Sunday                             | 09:16-22:00 |

Route info

Direction: Stafford

Stops: 6

Trip Duration: 0 hour 40 min

Lm:Sta->Cre Rail time schedules and route maps are available in an offline PDF at busmaps.com. Use the busmaps.com website to see live bus times, train schedule or subway schedule, and step-by-step directions for all public transit in Stafford