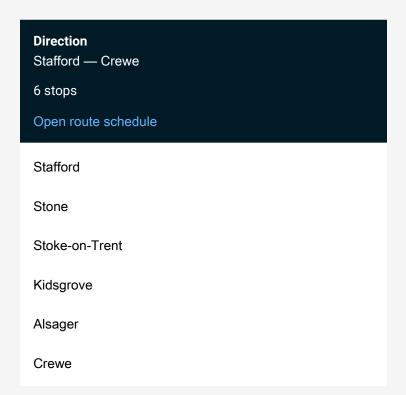

## Rail Lm:Sta->Cre LM train service from STA to Cre

Go to website

| Route schedule<br>Stafford — Crewe |             |
|------------------------------------|-------------|
| Monday                             | -           |
| Tuesday                            | _           |
| Wednesday                          | _           |
| Thursday                           | _           |
| Friday                             | _           |
| Saturday                           | _           |
| Sunday                             | 09:16-22:00 |

Route info

Direction: Stafford

Stops: 6

Trip Duration: 0 hour 40 min

Lm:Sta->Cre Rail time schedules and route maps are available in an offline PDF at busmaps.com. Use the busmaps.com website to see live bus times, train schedule or subway schedule, and step-by-step directions for all public transit in Stafford