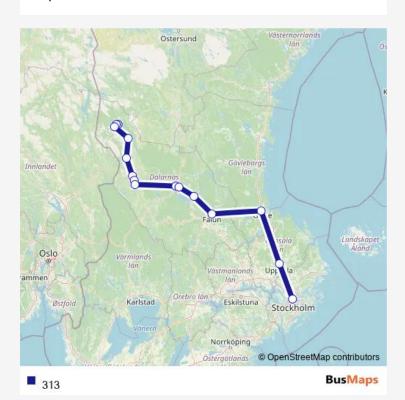

## Express Bus Service 313

Go to website

Direction
undefined — undefined
0 stops
Open route schedule

| Route schedule<br>undefined — undefined |       |
|-----------------------------------------|-------|
| Monday                                  | _     |
| Tuesday                                 | _     |
| Wednesday                               | 10:35 |
| Thursday                                | _     |
| Friday                                  | _     |
| Saturday                                | _     |
| Sunday                                  | _     |

Route info

Direction:

Stops: 0

Trip Duration: - min

313 Express Bus Service time schedules and route maps are available in an offline PDF at busmaps.com. Use the busmaps.com website to see live bus times, train schedule or subway schedule, and step-by-step directions for all public transit in Idre