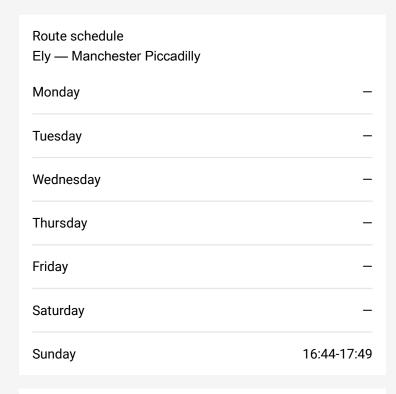

The schedule is provided in the local timezone. Times with "(+1)" indicate departures on the next day.

PDF file created on 2025-01-31

2024 BusMaps.com - All Rights Reserved