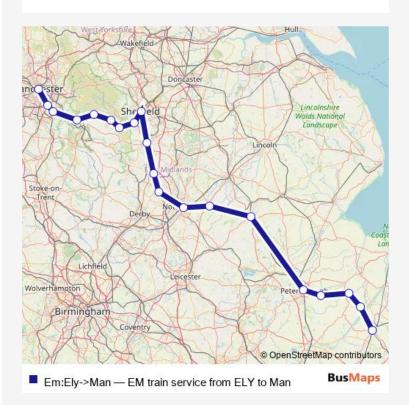

## Direction Ely — Manchester Piccadilly 20 stops Open route schedule

Ely

Manea

March

Whittlesea

Peterborough

Grantham

Bingham

Nottingham

Langley Mill

Alfreton

Chesterfield

Sheffield

Dore & Totley

Grindleford

Bamford

Edale

Chinley

Hazel Grove

Stockport

Manchester Piccadilly

Route info
Direction: Ely

Stops: 20

Trip Duration: 3 hour 45 min