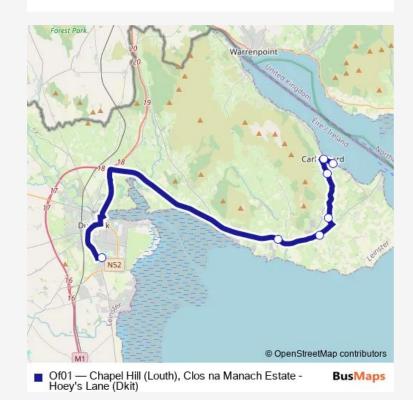

## Direction Clos na Manach Estate — O'Fiaich College 7 stops Open route schedule Clos na Manach Estate Carlingford Old Dundalk Road The Acre Bush Post Primary The Forge

| Route schedule<br>Clos na Manach Estate — O'Fiaich College |       |
|------------------------------------------------------------|-------|
| Monday                                                     | 07:45 |
| Tuesday                                                    | 07:45 |
| Wednesday                                                  | 07:45 |
| Thursday                                                   | 07:45 |
| Friday                                                     | 07:45 |
| Saturday                                                   | _     |
| Sunday                                                     | _     |

Route info

Direction: Clos na Manach Estate

Stops: 7

Trip Duration: 0 hour 45 min

| O'Fiaich College — Clos na Manach Estate |
|------------------------------------------|
| 7 stops                                  |
| Open route schedule                      |
|                                          |
| O'Fiaich College                         |
| The Forge                                |
|                                          |
| Bush Post Primary                        |
| The Acre                                 |
| THE ACIE                                 |
| Old Dundalk Road                         |
| Opalin of and                            |
| Carlingford                              |
| Clos na Manach Estate                    |
|                                          |