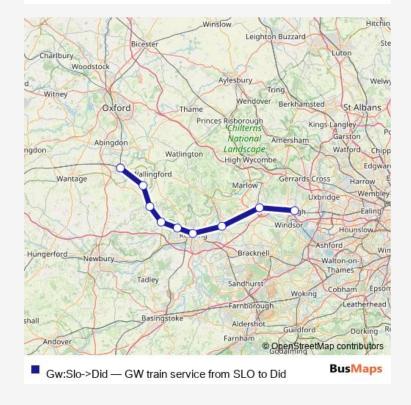

## Rail Gw:Slo->Did GW train service from SLO to Did

Go to website

Direction
Slough — Didcot Parkway
9 stops
Open route schedule

Slough
Maidenhead
Twyford
Reading
Tilehurst
Pangbourne
Goring & Streatley
Cholsey
Didcot Parkway

Route info

Direction: Slough

Stops: 9

Trip Duration: 0 hour 57 min

Gw:Slo->Did Rail time schedules and route maps are available in an offline PDF at busmaps.com. Use the busmaps.com website to see live bus times, train schedule or subway schedule, and step-by-step directions for all public transit in Reading