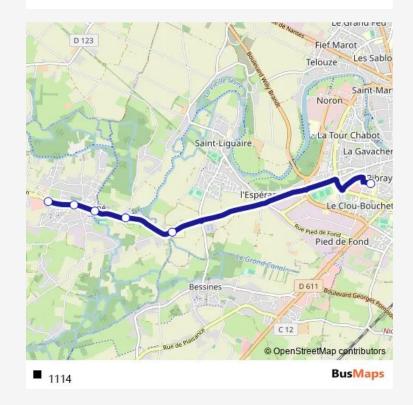

## Open route schedule

Salle DES Sports

Magne Ecole

Magne Stade

Magne Piscine

Sevreau

Jean Zay

| Route schedule<br>Salle DES Sports — Jean Zay |       |
|-----------------------------------------------|-------|
| Monday                                        | 07:58 |
| Tuesday                                       | 07:58 |
| Wednesday                                     | 07:58 |
| Thursday                                      | 07:58 |
| Friday                                        | 07:58 |
| Saturday                                      | _     |
| Sunday                                        | _     |