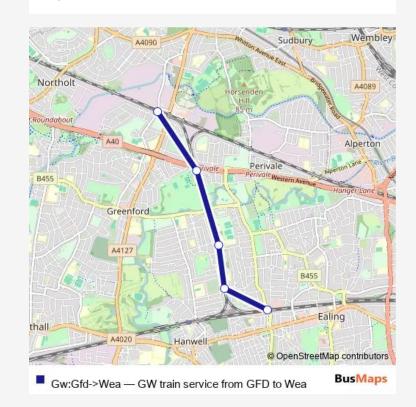

## Rail Gw:Gfd->Wea GW train service from GFD to Wea

Go to website

| Route schedule<br>Greenford — West Ealing |             |
|-------------------------------------------|-------------|
| Monday                                    | 06:12-21:23 |
| Tuesday                                   | 06:12-21:23 |
| Wednesday                                 | 06:12-21:23 |
| Thursday                                  | 06:12-21:23 |
| Friday                                    | 06:12-21:23 |
| Saturday                                  | 06:12-21:20 |
| Sunday                                    | _           |

Route info

Direction: Greenford

Stops: 5

Trip Duration: 0 hour 11 min

Gw:Gfd->Wea Rail time schedules and route maps are available in an offline PDF at busmaps.com. Use the busmaps.com website to see live bus times, train schedule or subway schedule, and step-by-step directions for all public transit in Ealing