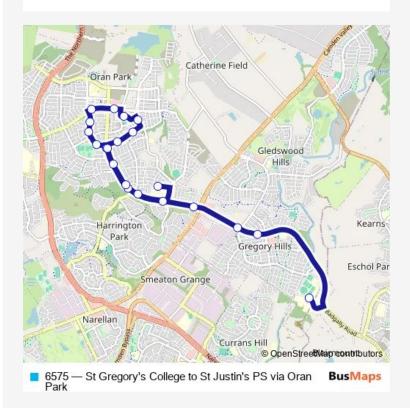

## School Bus 6575 St Gregory's College to St Justin's PS via Oran Park

Go to website

## **Direction**

St Gregory's College Campbelltown — St Benedicts And St Justins Schools, Hollows Dr

21 stops

Open route schedule

St Gregory's College Campbelltown

Thomas Donovan Reserve, Grergory Hills Dr

Gregory Hills Dr After Donovan Bvd

Oran Park Dr After Camden Valley Way

Oran Pk Dr After Forestgrove Dr

Oran Park Dr After Harrington Pkwy

Oran Park Dr Before South Cct

South Cct Opp 288

South Cct Opp Reed St

South Cct Before Ambrose St

Peter Brock Dr At South Cct

Peter Brock Dr Opp Sefton St

Oran Park Anglican College, Shannon Way

South Cct At Skelton St

South Cct After Perkins Dr

South Cct Opp Gibson St

Oran Park Dr After South Cct

Oran Park Dr Opp Dan Cleary Dr

Oran Park, Oran Park Dr

Oran Park Dr Opp Harrington Pkwy

| Route schedule St Gregory's College Campbelltown — St Benedicts And St Justins Schools, Hollows Dr |       |
|----------------------------------------------------------------------------------------------------|-------|
| Monday                                                                                             | 15:10 |
| Tuesday                                                                                            | 15:10 |
| Wednesday                                                                                          | 15:10 |
| Thursday                                                                                           | 15:10 |
| Friday                                                                                             | 15:10 |
| Saturday                                                                                           | _     |
| Sunday                                                                                             | _     |