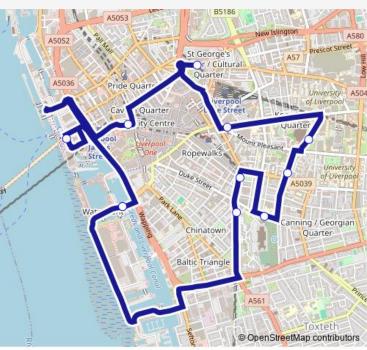

## Go to website

| <b>Direction</b><br>Salthouse Quay — Salthouse Quay | Route schedule<br>Salthouse Quay — S |
|-----------------------------------------------------|--------------------------------------|
| 11 stops                                            | Monday                               |
| Open route schedule                                 |                                      |
|                                                     | Tuesday                              |
| Salthouse Quay                                      | Wednesday                            |
| Brunswick Street                                    |                                      |
| North John Street                                   | Thursday                             |
| World Museum                                        | Friday                               |
| Adelphi Hotel                                       | Saturday                             |
| Metropolitan Cathedral                              | Sunday                               |
| Arrad Street                                        |                                      |
|                                                     | Route info                           |
| Pilgrim Street                                      | Direction: Salthouse                 |
| Bold Place                                          | Stops: 11<br>Trip Duration: 0 hour   |
| Upper Duke Street                                   |                                      |
| Salthouse Quay                                      | A5052                                |