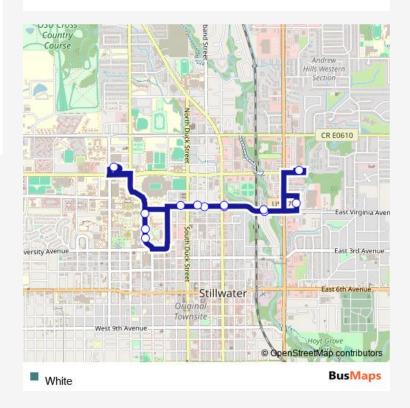

#### Direction

Mmtt Shelter — (229) Business Building

13 stops

Open route schedule

### **Mmtt Shelter**

(110) Miller/Husband

(111) Century 21

(112) Virginia/Park

(105) East Walmart Shelter

(115) Hobby Lobby Shelter

(140) Legacy Park Apts

(141) Car Wash

(142) Stillwater Flats Apts

(67) Casa Mia Apts North

(29) Alumni Center

(30) Gundersen

(229) Business Building

| Route schedule<br>Mmtt Shelter — (229) Business Building |       |
|----------------------------------------------------------|-------|
| Monday                                                   | 00:00 |
| Tuesday                                                  | 00:00 |
| Wednesday                                                | 00:00 |
| Thursday                                                 | 00:00 |
| Friday                                                   | 00:00 |
| Saturday                                                 | 00:00 |
| Sunday                                                   | 00:00 |
|                                                          |       |

Route info

Direction: Mmtt Shelter

Stops: 13

Trip Duration: 0 hour 21 min

White Bus time schedules and route maps are available in an offline PDF at busmaps.com. Use the busmaps.com website to see live bus times, train schedule or subway schedule, and step-by-step directions for all public transit in Stillwater