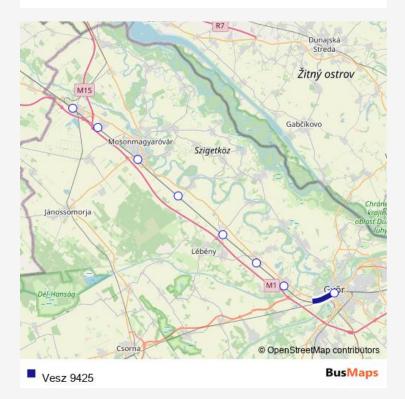

Route info
No Stops

Vesz 9425 Rail time schedules and route maps are available in an offline PDF at busmaps.com. Use the busmaps.com website to see live bus times, train schedule or subway schedule, and step-by-step directions for all public transit in Mosonmagyarovar