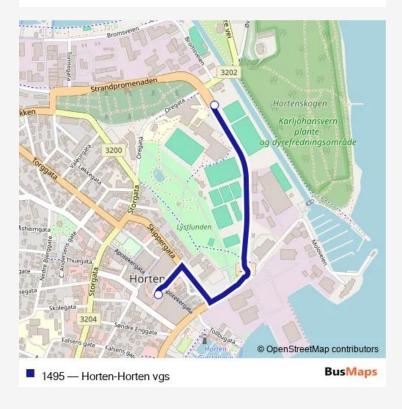

### Direction

Horten rutebilstasjon — Horten vgs.

2 stops

Open route schedule

Horten rutebilstasjon

Horten vgs.

# Route schedule<br/>Horten rutebilstasjon — Horten vgs.Monday08:10Tuesday08:10Wednesday08:10Thursday08:10Friday08:10Saturday-

Route info

Sunday

Direction: Horten rutebilstasjon

Stops: 2

Trip Duration: 0 hour 5 min