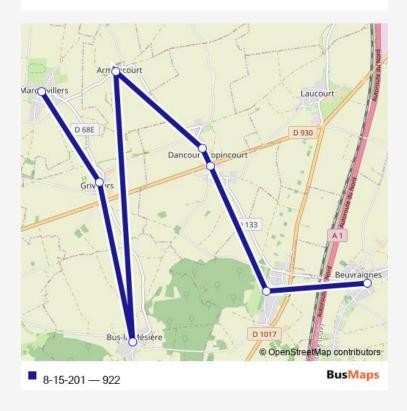

## Bus 8-15-201 922

Route info

No Stops

8-15-201 Bus time schedules and route maps are available in an offline PDF at busmaps.com. Use the busmaps.com website to see live bus times, train schedule or subway schedule, and step-by-step directions for all public transit in Montdidier