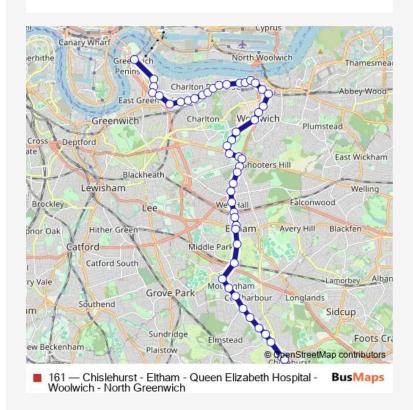

## **Direction**

North Greenwich Station — Chislehurst War Memorial

50 stops

Open route schedule

North Greenwich Station

Millennium Village / Oval Square

Millennium Village South

Millennium Leisure Park West

Millennium Leisure Park East

Rainton Road

Woolwich Road / Victoria Way

Woolwich Road / Gallions Road

Charlton Station / Woolwich Road

Stone Lake Retail Park

Woolwich Road / Charlton Lane

**Greenwich Trust School** 

Yateley Street

Warspite Road

Frances Street

Kingsman Street

Woolwich Ferry

John Wilson Street / Powis Street

Calderwood Street

Woolwich Arsenal Station

Claydown Mews

| Route schedule<br>North Greenwich Station — Chislehurst War Memorial |             |
|----------------------------------------------------------------------|-------------|
| Monday                                                               | 00:10-23:58 |
| Tuesday                                                              | 00:10-23:58 |
| Wednesday                                                            | 00:10-23:58 |
| Thursday                                                             | 00:10-23:58 |
| Friday                                                               | 00:10-23:58 |
| Saturday                                                             | 00:10-23:58 |
| Sunday                                                               | 00:10-23:58 |

Route info

Direction: North Greenwich Station

Stops: 50

Trip Duration: 1 hour 5 min

| Ha Ha Road / Grand Depot Road  Queen Elizabeth Hospital / Main Entrance  Queen Elizabeth Hospital / West Entrance  Greenwich Heights  Shooters Hill Road /Baker Road  Shooters Hill Rd /Well Hall Rd  Shooters Hill Rd /Well Hall Rd  Well Hall Road / Broad Walk  Well Hall Road / Dunblane Road  Arbroath Road  Well Hall Road / Well Hall Roundabout  Well Hall Road / Kidbrooke Lane  Eltham Station / Sherard Road |
|-------------------------------------------------------------------------------------------------------------------------------------------------------------------------------------------------------------------------------------------------------------------------------------------------------------------------------------------------------------------------------------------------------------------------|
| Queen Elizabeth Hospital / West Entrance  Greenwich Heights  Shooters Hill Road /Baker Road  Shooters Hill Rd /Well Hall Rd  Shooters Hill Rd /Well Hall Rd  Well Hall Road / Broad Walk  Well Hall Road / Dunblane Road  Arbroath Road  Well Hall Road / Well Hall Roundabout  Well Hall Road /Kidbrooke Lane                                                                                                          |
| Greenwich Heights  Shooters Hill Road /Baker Road  Shooters Hill Rd /Well Hall Rd  Shooters Hill Rd /Well Hall Rd  Well Hall Road / Broad Walk  Well Hall Road / Dunblane Road  Arbroath Road  Well Hall Road / Well Hall Roundabout  Well Hall Road /Kidbrooke Lane                                                                                                                                                    |
| Shooters Hill Road /Baker Road Shooters Hill Rd /Well Hall Rd Shooters Hill Rd /Well Hall Rd Well Hall Road / Broad Walk Well Hall Road / Dunblane Road Arbroath Road Well Hall Road / Well Hall Roundabout Well Hall Road /Kidbrooke Lane                                                                                                                                                                              |
| Shooters Hill Rd /Well Hall Rd Shooters Hill Rd /Well Hall Rd Well Hall Road / Broad Walk Well Hall Road / Dunblane Road Arbroath Road Well Hall Road / Well Hall Roundabout Well Hall Road /Kidbrooke Lane                                                                                                                                                                                                             |
| Shooters Hill Rd /Well Hall Rd  Well Hall Road / Broad Walk  Well Hall Road / Dunblane Road  Arbroath Road  Well Hall Road / Well Hall Roundabout  Well Hall Road /Kidbrooke Lane                                                                                                                                                                                                                                       |
| Well Hall Road / Broad Walk  Well Hall Road / Dunblane Road  Arbroath Road  Well Hall Road / Well Hall Roundabout  Well Hall Road /Kidbrooke Lane                                                                                                                                                                                                                                                                       |
| Well Hall Road / Dunblane Road  Arbroath Road  Well Hall Road / Well Hall Roundabout  Well Hall Road /Kidbrooke Lane                                                                                                                                                                                                                                                                                                    |
| Arbroath Road  Well Hall Road / Well Hall Roundabout  Well Hall Road /Kidbrooke Lane                                                                                                                                                                                                                                                                                                                                    |
| Well Hall Road / Well Hall Roundabout Well Hall Road /Kidbrooke Lane                                                                                                                                                                                                                                                                                                                                                    |
| Well Hall Road /Kidbrooke Lane                                                                                                                                                                                                                                                                                                                                                                                          |
|                                                                                                                                                                                                                                                                                                                                                                                                                         |
| Eltham Station / Sherard Road                                                                                                                                                                                                                                                                                                                                                                                           |
|                                                                                                                                                                                                                                                                                                                                                                                                                         |
| Eltham Station / Lassa Road                                                                                                                                                                                                                                                                                                                                                                                             |
| Eltham Church / Well Hall Road                                                                                                                                                                                                                                                                                                                                                                                          |
| Eltham Church / Court Yard                                                                                                                                                                                                                                                                                                                                                                                              |
| Royal Blackheath Golf Club                                                                                                                                                                                                                                                                                                                                                                                              |
| Mottingham Station                                                                                                                                                                                                                                                                                                                                                                                                      |
| Mottingham Road / Court Road                                                                                                                                                                                                                                                                                                                                                                                            |
| Mottingham / Prince Of Wales                                                                                                                                                                                                                                                                                                                                                                                            |
| Mottingham Road / Ravensworth Road                                                                                                                                                                                                                                                                                                                                                                                      |
| Elmstead Lane                                                                                                                                                                                                                                                                                                                                                                                                           |
| Oakdene Avenue                                                                                                                                                                                                                                                                                                                                                                                                          |
| Ingleby Way                                                                                                                                                                                                                                                                                                                                                                                                             |
| Albany Road Chislehurst                                                                                                                                                                                                                                                                                                                                                                                                 |
| Chislehurst / Ashfield Lane                                                                                                                                                                                                                                                                                                                                                                                             |
| Centre Common Road /War Memorial                                                                                                                                                                                                                                                                                                                                                                                        |

| <b>Direction</b> Chislehurst War Memorial — North Greenwich Station |  |
|---------------------------------------------------------------------|--|
| 50 stops                                                            |  |
| Open route schedule                                                 |  |
| Chislehurst War Memorial                                            |  |
| Centre Common Road /War Memorial                                    |  |
| Chislehurst / Ashfield Lane                                         |  |
| Chislehurst Sainsbury's                                             |  |
| Ingleby Way                                                         |  |
| Oakdene Avenue                                                      |  |
| Elmstead Lane                                                       |  |
| Mottingham Road / Ravensworth Road                                  |  |
| Mottingham / Prince Of Wales                                        |  |
| Court Road / Mottingham Road                                        |  |
| Mottingham Station                                                  |  |
| Royal Blackheath Golf Club                                          |  |
| Eltham Church / Court Yard                                          |  |
| Eltham Church / Well Hall Road                                      |  |
| Eltham Station / Sherard Road                                       |  |
| Well Hall Road /Kidbrooke Lane                                      |  |
| Well Hall Road / Well Hall Roundabout                               |  |
| Dickson Road                                                        |  |
| Arbroath Road                                                       |  |
| Well Hall Road / Dunblane Road                                      |  |
| Well Hall Road / Broad Walk                                         |  |
| Shooters Hill Rd /Well Hall Rd                                      |  |
| Greenwich Heights                                                   |  |
| Queen Elizabeth Hospital / West Entrance                            |  |

Queen Elizabeth Hospital / Main Entrance

| Route schedule Chislehurst War Memorial — North Greenwich Station |             |
|-------------------------------------------------------------------|-------------|
| Monday                                                            | 00:09-23:57 |
| Tuesday                                                           | 00:09-23:57 |
| Wednesday                                                         | 00:09-23:57 |
| Thursday                                                          | 00:09-23:57 |
| Friday                                                            | 00:09-23:57 |
| Saturday                                                          | 00:09-23:57 |
| Sunday                                                            | 00:09-23:57 |

Route info

Direction: Chislehurst War Memorial

Stops: 50

Trip Duration: 1 hour 12 min

| Ha Ha Road / Repository Road     |
|----------------------------------|
| Gunner Lane                      |
| Naafi Messing Store              |
| Woolwich Arsenal Station         |
| Vincent Road /Woolwich Arsenal   |
| Burrage Road                     |
| Woolwich Station                 |
| Beresford Sq /Woolwich Arsenal   |
| Woolwich Ferry                   |
| Kingsman Street                  |
| Prospect Vale                    |
| Warspite Road                    |
| Cleveley Close                   |
| Greenwich Trust School           |
| Woolwich Road / Charlton Lane    |
| Stone Lake Retail Park           |
| Charlton Station / Woolwich Road |
| Woolwich Road / Gallions Road    |
| Woolwich Road / Victoria Way     |
| Rainton Road                     |
| Millennium Leisure Park East     |
| Milllennium Leisure Park West    |
| Millennium Village South         |
| Millennium Village / Oval Square |
| North Greenwich Station          |
|                                  |