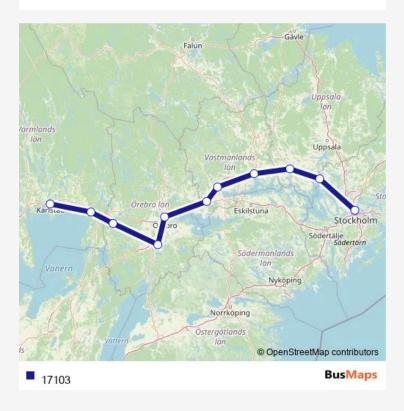

## Long Distance Trains 17103

Route info Direction: Stops: 0 Trip Duration: — min

17103 Long Distance Trains time schedules and route maps are available in an offline PDF at busmaps.com. Use the busmaps.com website to see live bus times, train schedule or subway schedule, and step-by-step directions for all public transit in Karlstad