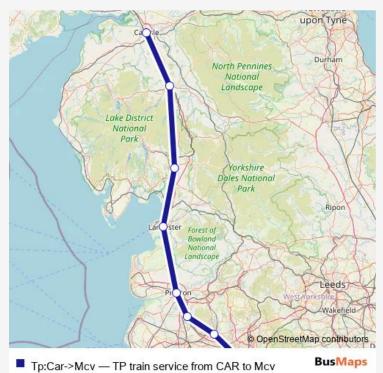

## Rail Tp:Car->Mcv TP train service from CAR to Mcv

## Go to website

| <b>Direction</b><br>Carlisle — Manchester Victoria | Route schedule<br>Carlisle — Manch |
|----------------------------------------------------|------------------------------------|
| 10 stops                                           | Monday                             |
| Open route schedule                                | Tuesday                            |
| Carlisle                                           |                                    |
| Penrith North Lakes                                | Wednesday                          |
| Oxenholme Lake District                            | Thursday                           |
|                                                    | Friday                             |
| Lancaster                                          | Osturdau                           |
| Preston                                            | Saturday                           |
| Chorley                                            | Sunday                             |
| Bolton                                             | Route info                         |
| Salford Crescent                                   | Direction: Carlisle                |
| Salford Central                                    | Stops: 10                          |
| Manchester Victoria                                | Trip Duration: 1 ho                |