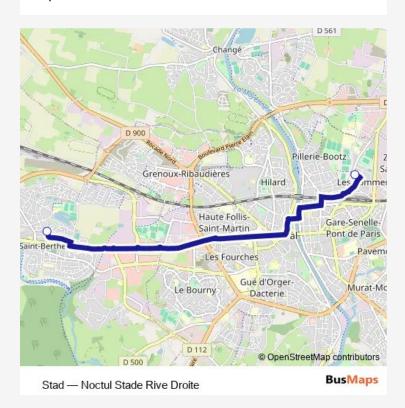

Route info

Direction: Carrés

Stops: 2

Trip Duration: 0 hour 30 min

Stad Bus time schedules and route maps are available in an offline PDF at busmaps.com. Use the busmaps.com website to see live bus times, train schedule or subway schedule, and step-by-step directions for all public transit in Laval