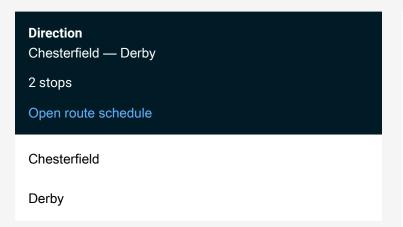

Route info

Direction: Chesterfield

Stops: 2

Trip Duration: 0 hour 45 min

Em:Chd->Dby Rail Replacement Bus Service time schedules and route maps are available in an offline PDF at busmaps.com. Use the busmaps.com website to see live bus times, train schedule or subway schedule, and step-by-step directions for all public transit in Derby