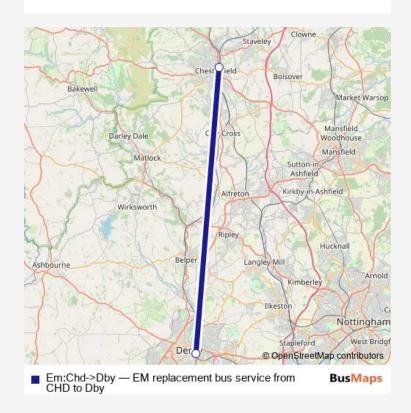

Route info

Direction: Chesterfield

Stops: 2

Trip Duration: 0 hour 45 min

Em:Chd->Dby Rail Replacement Bus Service time schedules and route maps are available in an offline PDF at busmaps.com. Use the busmaps.com website to see live bus times, train schedule or subway schedule, and step-by-step directions for all public transit in Derby