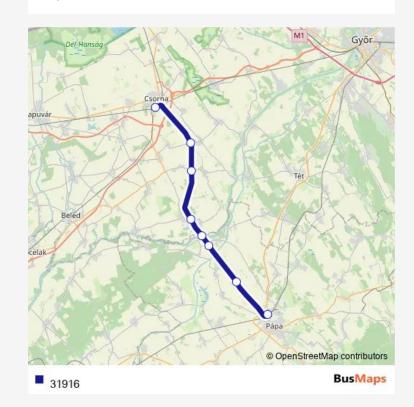

Route info

Direction:

Stops: 0

Trip Duration: — min

31916 Rail time schedules and route maps are available in an offline PDF at busmaps.com. Use the busmaps.com website to see live bus times, train schedule or subway schedule, and step-by-step directions for all public transit in Csorna