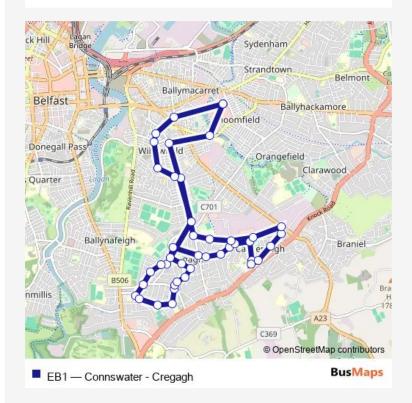

## Bus EB1 Connswater - Cregagh

Go to website

## **Direction**

Connswater Shopping Centre — Connswater Shopping Centre

43 stops

Open route schedule

Connswater Shopping Centre

Elmgrove

Willowfield

Bell's Bridge

Route info

Direction: Connswater Shopping Centre

Stops: 43

Trip Duration: 0 hour 55 min

| Hamel Drive                                                                                                                                                                                                                                      |  |  |
|--------------------------------------------------------------------------------------------------------------------------------------------------------------------------------------------------------------------------------------------------|--|--|
| Stirling Gardens                                                                                                                                                                                                                                 |  |  |
| Stirling Avenue                                                                                                                                                                                                                                  |  |  |
| Merok Crescent                                                                                                                                                                                                                                   |  |  |
| Carnamena Avenue                                                                                                                                                                                                                                 |  |  |
| Glensharragh Avenue                                                                                                                                                                                                                              |  |  |
| Glensharragh Park                                                                                                                                                                                                                                |  |  |
| Rochester Road                                                                                                                                                                                                                                   |  |  |
| Tullyard Way                                                                                                                                                                                                                                     |  |  |
| Clonduff Drive                                                                                                                                                                                                                                   |  |  |
| Castlereagh Road                                                                                                                                                                                                                                 |  |  |
| Robinson Centre                                                                                                                                                                                                                                  |  |  |
| Alanbrooke Road                                                                                                                                                                                                                                  |  |  |
| Castlereagh College                                                                                                                                                                                                                              |  |  |
| Bell's Bridge                                                                                                                                                                                                                                    |  |  |
| Ravenhill Avenue                                                                                                                                                                                                                                 |  |  |
| Ravenhill Avenue                                                                                                                                                                                                                                 |  |  |
| Rosebery Road                                                                                                                                                                                                                                    |  |  |
| My Lady's Road                                                                                                                                                                                                                                   |  |  |
| Cherryville Street                                                                                                                                                                                                                               |  |  |
| Templemore Avenue                                                                                                                                                                                                                                |  |  |
| Connswater Shopping Centre                                                                                                                                                                                                                       |  |  |
|                                                                                                                                                                                                                                                  |  |  |
| EB1 Bus time schedules and route maps are available in an offline PDF at busmaps.com. Use the busmaps.com website to<br>see live bus times, train schedule or subway schedule, and step-by-step directions for all public transit in Castlereagh |  |  |
| The schedule is provided in the local timezone. Times with "(+1)" indicate departures on the next day.                                                                                                                                           |  |  |