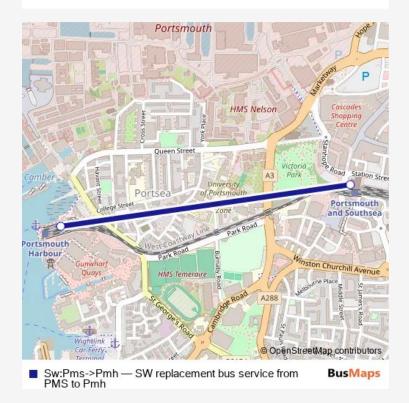

## Rail Replacement Bus Service Sw:Pms->Pmh SW replacement bus service from PMS to Pmh

Go to website

| Route schedule<br>undefined — undefined |                           |
|-----------------------------------------|---------------------------|
| Monday                                  | 00:16-01:29               |
| Tuesday                                 | _                         |
| Wednesday                               | _                         |
| Thursday                                | _                         |
| Friday                                  | _                         |
| Saturday                                | _                         |
| Sunday                                  | 11:16-01:29 <sup>+1</sup> |
|                                         |                           |
| Route info                              |                           |
| Direction:                              |                           |

Stops: 0

Trip Duration: - min

Sw:Pms->Pmh Rail Replacement Bus Service time schedules and route maps are available in an offline PDF at busmaps.com. Use the busmaps.com website to see live bus times, train schedule or subway schedule, and step-by-step directions for all public transit in Portsmouth