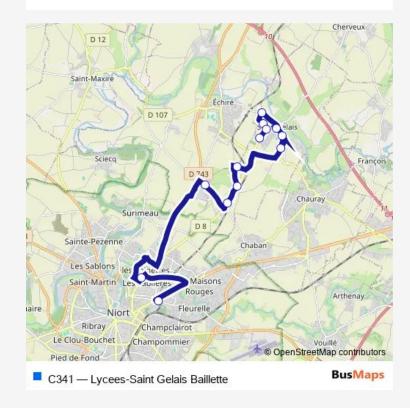

## Bus C341 Lycees-Saint Gelais Baillette

Go to website

Direction
undefined — undefined
0 stops
Open route schedule

| Route schedule undefined — undefined |       |
|--------------------------------------|-------|
| Monday                               | _     |
| Tuesday                              | _     |
| Wednesday                            | 13:00 |
| Thursday                             | _     |
| Friday                               | _     |
| Saturday                             | _     |
| Sunday                               | _     |