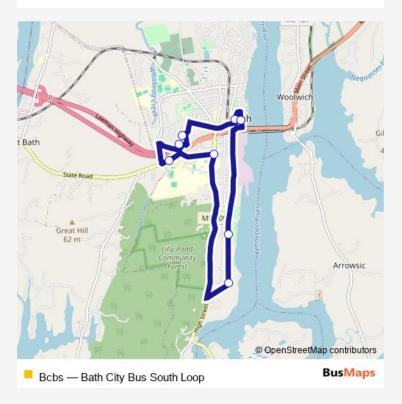

## Go to website

08:30-16:30

08:30-16:30

08:30-16:30

08:30-16:30

08:30-16:30

- City Hall Front Street

| Direction<br>City Hall Front Street — City Hall Front Street | Route schedule<br>City Hall Front Street — City Hall |
|--------------------------------------------------------------|------------------------------------------------------|
| 9 stops                                                      | Monday                                               |
| Open route schedule                                          | Tuesday                                              |
| City Hall Front Street                                       | Tuesday                                              |
| Washington House Apts                                        | Wednesday                                            |
|                                                              | Thursday                                             |
| Seacliff Apts                                                | Friday                                               |
| Shaw's Smkt                                                  | · · · · · · · · · · · · · · · · · · ·                |
| Concord Coach                                                | Saturday                                             |
| Richardson & High Sts                                        | Sunday                                               |
| Plant Mem Home                                               | Route info                                           |
| Maritime Museum                                              | Direction: City Hall Front Street                    |
| City Hall Front Street                                       | Stops: 9                                             |
|                                                              | Trip Duration: 0 hour 30 min                         |