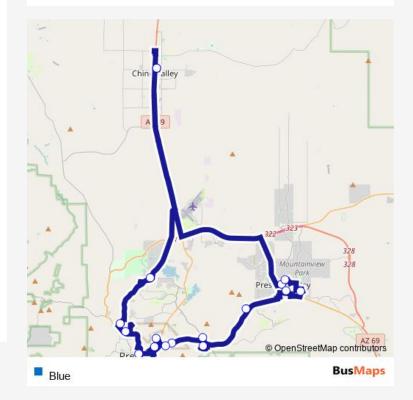

## **Direction**

C.V. Safeway — C.V. Safeway

17 stops

Open route schedule

C.V. Safeway

P.V. Library

Sungate Apts

D.E.S.

Dignity Health/Y.R.M.C. East-Call to Schedule (928) 636-3602

Hobby Lobby / Home Depot

Gateway Mall

Walmart - 69-Call to Schedule (928) 636-3602

FV - Hwy 69 Pullout (Wb)

Yavapai Casino-Call to Schedule (928) 636-3602

Prescott V.A. - Outpatient-Call to Schedule (928) 636-3602

Yavapai College

Courthouse Plaza

Dignity Health/Y.R.M.C. West-Call to Schedule (928) 636-3602

Walmart - Gail Gardner

Fry's - Willow Creek-Call to Schedule (928) 636-3602

Route info

Direction: C.V. Safeway

Stops: 17

Trip Duration: 2 hour 15 min

Blue Bus time schedules and route maps are available in an offline PDF at busmaps.com. Use the busmaps.com website to see live bus times, train schedule or subway schedule, and step-by-step directions for all public transit in Prescott