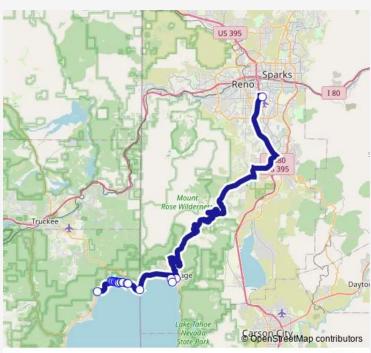

## Bus Blue Carnelian Bay Tahoe Vista, Kings Beach, Crystal Bay, Incline Village

Go to website

| <b>Direction</b><br>Hwy 28 at Center St — Reno Tahoe International Airport | Route schedule<br>Hwy 28 at Center St — Ren |
|----------------------------------------------------------------------------|---------------------------------------------|
| 20 stops                                                                   | Monday                                      |
| Open route schedule                                                        |                                             |
| Hwy 28 at Center St                                                        | Tuesday                                     |
| Cedar Glen Lodge                                                           | Wednesday                                   |
| Hwy 28 at The Sands                                                        | Thursday                                    |
| Tonopalo Private Residence Club                                            | Friday                                      |
| Hwy 28 at Sandy Beach                                                      | Saturday                                    |
| Franciscan Lakeside Lodge                                                  | Sunday                                      |
| Firelite Lodge                                                             | Route info                                  |
| Shorehouse                                                                 | Direction: Hwy 28 at Center                 |
| Tahoe Vista Inn & Marina                                                   | Stops: 20<br>Trip Duration: 1 hour 45 min   |
| Holiday House                                                              |                                             |
| Rustic Cottages                                                            |                                             |
| Red Wolf Lakeside Lodge                                                    | · Khite                                     |
| Edgelake Beach Club                                                        | Jen Philip                                  |
| Ferraris Crown Motel Kings Beach                                           | ACT                                         |
| Hwy 28 at KB State Beach                                                   | Rose                                        |

Tahoe Biltmore Lodge & Casino

Parkside Inn

Incline Village Recreation Center

Lakeshore Dr at Country Club Dr (Hyatt) - Depart

Reno Tahoe International Airport

| Route schedule<br>Hwy 28 at Center St — Reno Tahoe International Airport |             |  |  |
|--------------------------------------------------------------------------|-------------|--|--|
| Monday                                                                   | 06:25-12:10 |  |  |
| Tuesday                                                                  | 06:25-12:10 |  |  |
| Wednesday                                                                | 06:25-12:10 |  |  |
| Thursday                                                                 | 06:25-12:10 |  |  |
| Friday                                                                   | 06:25-12:10 |  |  |
| Saturday                                                                 | 06:25-12:10 |  |  |
| Sunday                                                                   | 06:25-12:10 |  |  |
|                                                                          |             |  |  |

er St n

Blue — Carnelian Bay Tahoe Vista, Kings Beach, Crystal **BusMaps** Bay, Incline Village 

| <b>Direction</b><br>Reno Tahoe International Airport — Hwy 28 at Center St | Route schedule<br>Reno Tahoe International Airport — Hwy 28 | 8 at Center St |
|----------------------------------------------------------------------------|-------------------------------------------------------------|----------------|
| 20 stops                                                                   | Monday                                                      | 10:30-19:30    |
| Open route schedule                                                        |                                                             |                |
| Reno Tahoe International Airport                                           | Tuesday                                                     | 10:30-19:30    |
| Lakeshore Dr at Country Club Dr (Hyatt) - Depart                           | Wednesday                                                   | 10:30-19:30    |
| Incline Village Recreation Center                                          | Thursday                                                    | 10:30-19:30    |
| Parkside Inn                                                               | Friday                                                      | 10:30-19:30    |
| Tahoe Biltmore Lodge & Casino                                              | Saturday                                                    | 10:30-19:30    |
| Hwy 28 at KB State Beach                                                   | Sunday                                                      | 10:30-19:30    |
| Ferraris Crown Motel Kings Beach                                           | Route info                                                  |                |
| Edgelake Beach Club                                                        | Direction: Reno Tahoe International Airport                 |                |
| Red Wolf Lakeside Lodge                                                    | Stops: 20<br>Trip Duration: 1 hour 35 min                   |                |
| Rustic Cottages                                                            | p                                                           |                |
| Holiday House                                                              |                                                             |                |
| Tahoe Vista Inn & Marina                                                   |                                                             |                |
| Shorehouse                                                                 |                                                             |                |
| Firelite Lodge                                                             |                                                             |                |
| Franciscan Lakeside Lodge                                                  |                                                             |                |
| Hwy 28 at Sandy Beach                                                      |                                                             |                |
| Tonopalo Private Residence Club                                            |                                                             |                |
| Hwy 28 at The Sands                                                        |                                                             |                |
| Cedar Glen Lodge                                                           |                                                             |                |
| Hwy 28 at Center St                                                        |                                                             |                |