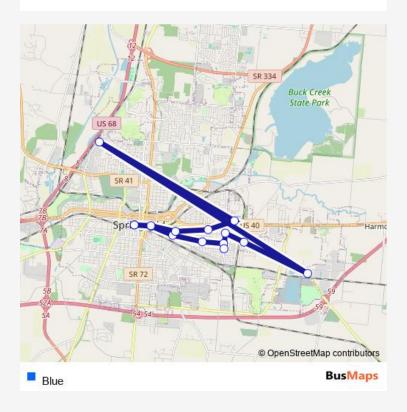

## Go to website

| Direction              |
|------------------------|
| Bus Center — Bus Cente |
| 15 stops               |

Open route schedule

**Bus Center** 

Springfield Towers

East & Mound

Lexington & Belmont

Lexington & Burnett

Burnett Plaza

High & Burnett

High & Geron

Prime Ohio

Walmart

Kroger

Governor's Manor

High & Freeman

High & Foster

**Bus Center** 

| Route schedule<br>Bus Center — Bus Center |             |
|-------------------------------------------|-------------|
| Monday                                    | 06:40-17:40 |
| Tuesday                                   | 06:40-17:40 |
| Wednesday                                 | 06:40-17:40 |
| Thursday                                  | 06:40-17:40 |
| Friday                                    | 06:40-17:40 |
| Saturday                                  | _           |
| Sunday                                    | _           |
|                                           |             |

Route info Direction: Bus Center Stops: 15

Trip Duration: 0 hour 55 min

Blue Bus time schedules and route maps are available in an offline PDF at busmaps.com. Use the busmaps.com website to see live bus times, train schedule or subway schedule, and step-by-step directions for all public transit in Springfield