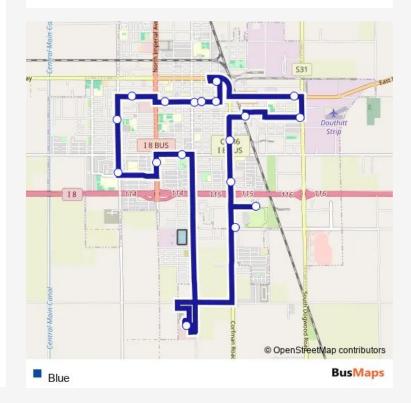

## **Direction**

State Street/7th Street — State Street/7th Street

19 stops

Open route schedule

State Street/7th Street

State Street/8th Street

State Street/14th Street

Waterman Avenue/Main Street

La Brucherie Road/Orange Avenue

La Brucherie Road/Ocotillo Drive

El Centro Regional Medical Center

Ross Avenue/10th Street

Clark Road/South Loop Road

Social Services

Wake Avenue

4th Street/Driftwood Drive

4th Street/Wensley Avenue

3rd Street/Orange Avenue

Dogwood Road/Orange Avenue

Dogwood Road/Main Street

Park Avenue/5th Street

5th Street/State Street

State Street/7th Street

| Route schedule State Street/7th Street — State Street/7th Street |             |
|------------------------------------------------------------------|-------------|
| Monday                                                           | 06:00-17:40 |
| Tuesday                                                          | 06:00-17:40 |
| Wednesday                                                        | 06:00-17:40 |
| Thursday                                                         | 06:00-17:40 |
| Friday                                                           | 06:00-17:40 |
| Saturday                                                         | _           |
| Sunday                                                           | _           |