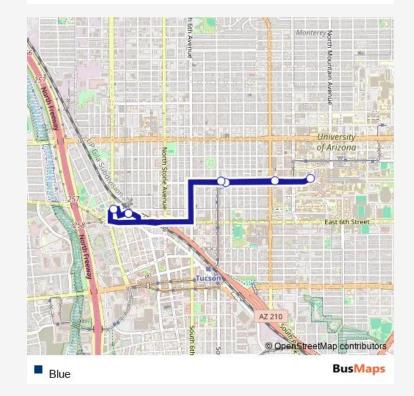

## **Bus Blue**

Go to website

Direction

USA Building — USA Building

7 stops

Open route schedule

**USA Building** 

9006 Lot

**Time Market South** 

Old Main

CVS North

Time Market North

**USA** Building

| Route schedule<br>USA Building — USA Building |             |
|-----------------------------------------------|-------------|
| Monday                                        | 06:30-19:00 |
| Tuesday                                       | 06:30-19:00 |
| Wednesday                                     | 06:30-19:00 |
| Thursday                                      | 06:30-19:00 |
| Friday                                        | 06:30-19:00 |
| Saturday                                      | _           |
| Sunday                                        | _           |

Route info

Direction: USA Building

Stops: 7

Trip Duration: 0 hour 25 min

Blue Bus time schedules and route maps are available in an offline PDF at busmaps.com. Use the busmaps.com website to see live bus times, train schedule or subway schedule, and step-by-step directions for all public transit in Tucson