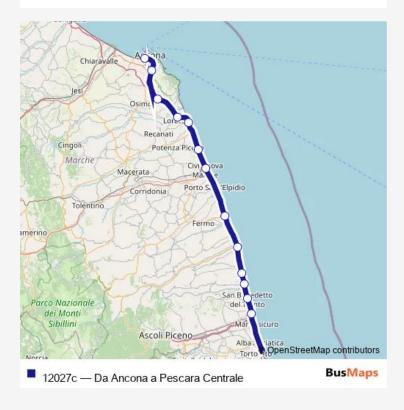

## Rail 12027c Da Ancona a Pescara Centrale

## Go to website

Direction

undefined — undefined

0 stops

Open route schedule

| Route schedule<br>undefined — undefined |       |
|-----------------------------------------|-------|
| Monday                                  | _     |
| Tuesday                                 | _     |
| Wednesday                               | _     |
| Thursday                                | _     |
| Friday                                  | _     |
| Saturday                                | 19:33 |
| Sunday                                  | 19:33 |
| Route info                              |       |

Direction:

Stops: 0

Trip Duration: - min

12027c Rail time schedules and route maps are available in an offline PDF at busmaps.com. Use the busmaps.com website to see live bus times, train schedule or subway schedule, and step-by-step directions for all public transit in Ancona