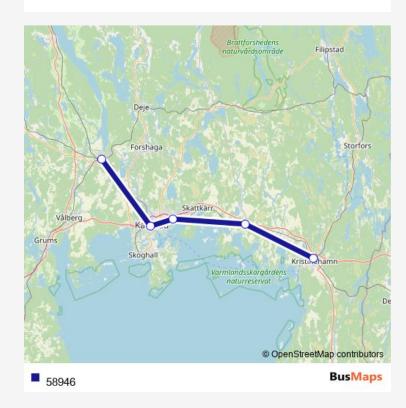

58946 Express Bus Service time schedules and route maps are available in an offline PDF at busmaps.com. Use the busmaps.com website to see live bus times, train schedule or subway schedule, and step-by-step directions for all public transit in Kil