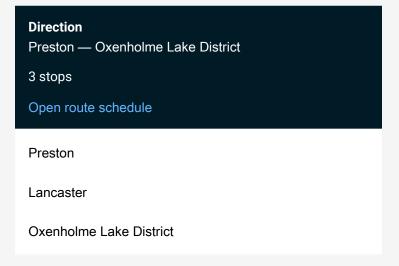

## Rail Tp:Pre->Oxn TP train service from PRE to Oxn

Go to website

| Route schedule<br>Preston — Oxenholme Lake District |             |
|-----------------------------------------------------|-------------|
| Monday                                              | _           |
| Tuesday                                             | _           |
| Wednesday                                           | _           |
| Thursday                                            | _           |
| Friday                                              | _           |
| Saturday                                            | 10:22-12:00 |
| Sunday                                              | _           |

Route info

Direction: Preston

Stops: 3

Trip Duration: 0 hour 31 min

Tp:Pre->Oxn Rail time schedules and route maps are available in an offline PDF at busmaps.com. Use the busmaps.com website to see live bus times, train schedule or subway schedule, and step-by-step directions for all public transit in Preston