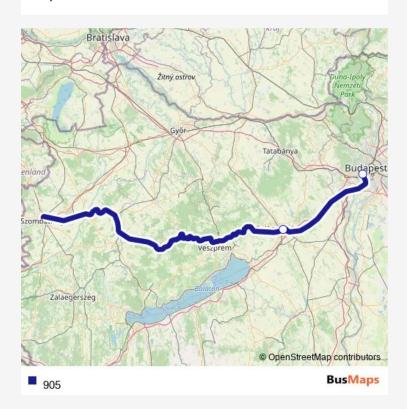

Rail 905 Go to website

Direction
undefined — undefined
0 stops
Open route schedule

| Route schedule undefined — undefined |       |
|--------------------------------------|-------|
| Monday                               | 13:07 |
| Tuesday                              | 13:07 |
| Wednesday                            | 13:07 |
| Thursday                             | 13:07 |
| Friday                               | 13:07 |
| Saturday                             | 13:07 |
| Sunday                               | 13:07 |

Route info

Direction:

Stops: 0

Trip Duration: — min

905 Rail time schedules and route maps are available in an offline PDF at busmaps.com. Use the busmaps.com website to see live bus times, train schedule or subway schedule, and step-by-step directions for all public transit in Szekesfehervar