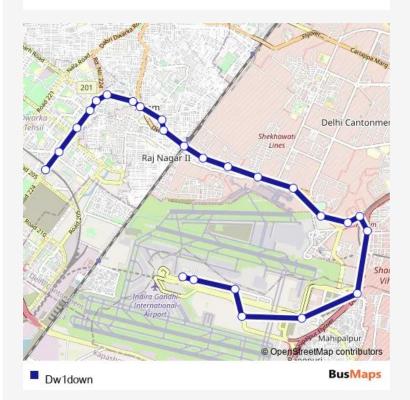

## Direction

Nhai Building/ Dwarka Sec-10 Metro Station — IGI Airport Terminal 2 (Air India Office)

25 stops

Open route schedule

Nhai Building/ Dwarka Sec-10 Metro Station

**President Cabinet Apartments** 

Princess Park/ Airforce Noval Office Enclave

Dwarka Sec-6/7

Dwarka Sec-6 Telephone Exchange

Dwarka Sec 1

Maharaja Agrasen Hospital Dwarka

Health Centre

Manglapuri / Palam Village

Palam Gaon Crossing

Dwarka Flyover Palam Village

Palam Colony Flyover

Prehlad Pur

Indian Oil Station

lol

Palam Airport / IGI Airport T1297

Palam More

NHW 8 Crossing

Shankar Vihar / National Highway 8

Mahipal Pur Extension

Aerocity Metro Station

| Route schedule<br>Nhai Building/ Dwarka Sec-10 Metro Station — IGI Airport<br>Terminal 2 (Air India Office) |             |
|-------------------------------------------------------------------------------------------------------------|-------------|
| Monday                                                                                                      | 05:44-19:03 |
| Tuesday                                                                                                     | 05:44-19:03 |
| Wednesday                                                                                                   | 05:44-19:03 |
| Thursday                                                                                                    | 05:44-19:03 |
| Friday                                                                                                      | 05:44-19:03 |
| Saturday                                                                                                    | 05:44-19:03 |
| Sunday                                                                                                      | 05:44-19:03 |

Route info

Direction: Nhai Building/ Dwarka Sec-10 Metro Station

Stops: 25

Trip Duration: 1 hour 1 min

Centaur Hotel / New Custom House

Cargo / Express Terminal Gate

Air Traffic Control Office

IGI Airport Terminal 2 (Air India Office)