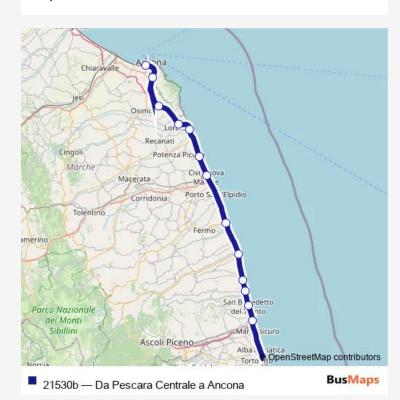

## Rail 21530b Da Pescara Centrale a Ancona

Go to website

Direction
undefined — undefined
0 stops
Open route schedule

| Route schedule<br>undefined — undefined |       |
|-----------------------------------------|-------|
| Monday                                  | _     |
| Tuesday                                 | _     |
| Wednesday                               | _     |
| Thursday                                | _     |
| Friday                                  | _     |
| Saturday                                | _     |
| Sunday                                  | 09:57 |