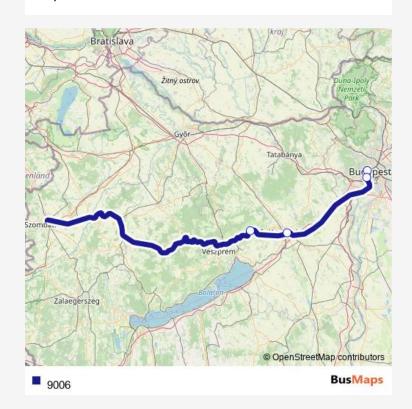

Rail 9006 Go to website

**Direction** undefined — undefined

0 stops

Open route schedule

| Route schedule undefined — undefined |       |
|--------------------------------------|-------|
| Monday                               | 14:05 |
| Tuesday                              | 14:05 |
| Wednesday                            | 14:05 |
| Thursday                             | 14:05 |
| Friday                               | 14:05 |
| Saturday                             | 14:05 |
| Sunday                               | 14:05 |

Route info

Direction:

Stops: 0

Trip Duration: — min

9006 Rail time schedules and route maps are available in an offline PDF at busmaps.com. Use the busmaps.com website to see live bus times, train schedule or subway schedule, and step-by-step directions for all public transit in Budapest