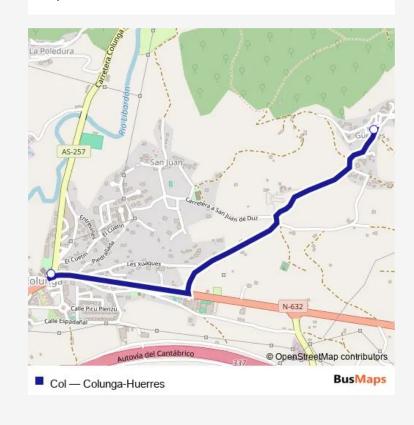

## **Direction**

[Colunga] Iglesia [Cta 03900] — [Güerres|Huerres] Güerres [Cta 03982]

2 stops

Open route schedule

[Colunga] Iglesia [Cta 03900]

[Güerres|Huerres] Güerres [Cta 03982]

| Route schedule<br>[Colunga] Iglesia [Cta 03900] — [Güerres Huerres] Güerres [Cta 03982] |       |
|-----------------------------------------------------------------------------------------|-------|
| Monday                                                                                  | _     |
| Tuesday                                                                                 | _     |
| Wednesday                                                                               | _     |
| Thursday                                                                                | 12:30 |
| Friday                                                                                  | _     |
| Saturday                                                                                | _     |
| Sunday                                                                                  | _     |

Route info

Direction: [Colunga] Iglesia [Cta 03900]

Stops: 2

Trip Duration: 0 hour 4 min

Col Bus time schedules and route maps are available in an offline PDF at busmaps.com. Use the busmaps.com website to see live bus times, train schedule or subway schedule, and step-by-step directions for all public transit in Colunga