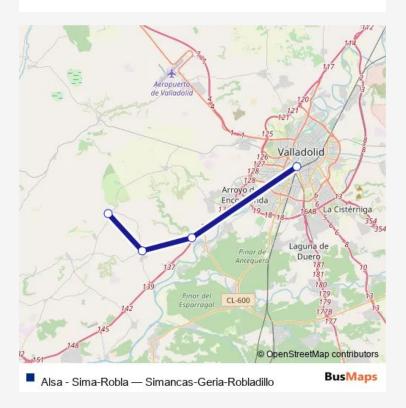

## Go to website

| <b>Direction</b><br>Valladolid — Robladillo |
|---------------------------------------------|
| 4 stops                                     |
| Open route schedule                         |
| Valladolid                                  |
| Simancas                                    |
| Geria                                       |
| Robladillo                                  |
|                                             |

Route info

Direction: Valladolid

Stops: 4

Trip Duration: 0 hour 30 min

Alsa - Sima-Robla Bus time schedules and route maps are available in an offline PDF at busmaps.com. Use the busmaps.com website to see live bus times, train schedule or subway schedule, and step-by-step directions for all public transit in Robladillo