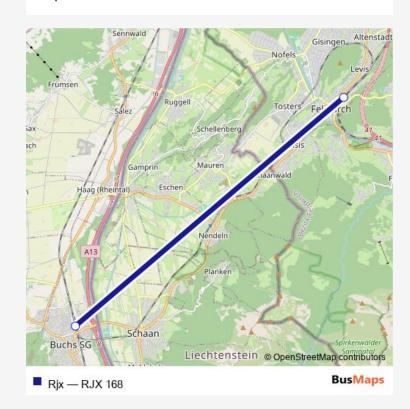

## Rail Rjx RJX 168

Go to website

Direction
Feldkirch — Buchs Sg
2 stops
Open route schedule
Feldkirch
Buchs Sg

| Route schedule<br>Feldkirch — Buchs Sg |       |
|----------------------------------------|-------|
| Monday                                 | _     |
| Tuesday                                | 21:48 |
| Wednesday                              | _     |
| Thursday                               | _     |
| Friday                                 | _     |
| Saturday                               | _     |
| Sunday                                 | _     |

Route info

Direction: Feldkirch

Stops: 2

Trip Duration: 0 hour 15 min

Rjx Rail time schedules and route maps are available in an offline PDF at busmaps.com. Use the busmaps.com website to see live bus times, train schedule or subway schedule, and step-by-step directions for all public transit in Feldkirch