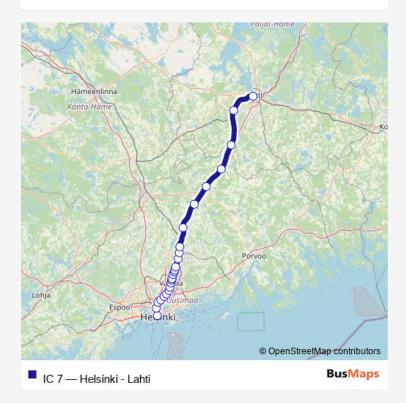

## Long Distance Trains IC 7 Helsinki - Lahti

## Go to website

Direction

undefined — undefined

0 stops

Open route schedule

| Route schedule<br>undefined — undefined |       |
|-----------------------------------------|-------|
| Monday                                  | -     |
| Tuesday                                 | _     |
| Wednesday                               | _     |
| Thursday                                | _     |
| Friday                                  | _     |
| Saturday                                | _     |
| Sunday                                  | 15:14 |

Route info

No Stops

IC 7 Long Distance Trains time schedules and route maps are available in an offline PDF at busmaps.com. Use the busmaps.com website to see live bus times, train schedule or subway schedule, and step-by-step directions for all public transit in Helsinki