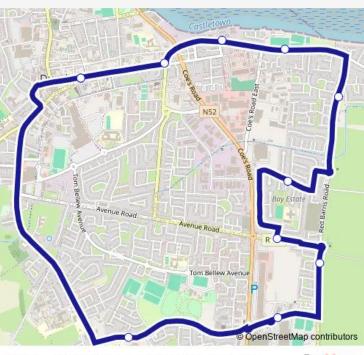

## Go to website

| <b>Direction</b><br>Patrick's Cathedral — Patrick's Cathedral | Route schedule<br>Patrick's Cathedral |
|---------------------------------------------------------------|---------------------------------------|
| 11 stops                                                      | Monday                                |
| Open route schedule                                           |                                       |
|                                                               | Tuesday                               |
| Patrick's Cathedral                                           | Wednesday                             |
| Seatown Place                                                 |                                       |
| Point Road                                                    | Thursday                              |
| Point Road                                                    | Friday                                |
| Point Road                                                    |                                       |
| Red Barns Road                                                | Saturday                              |
| Hazelwood Avenue                                              | Sunday                                |
| Lower Avenue Road                                             |                                       |
|                                                               | Route info                            |
| Blackrock Road                                                | Direction: Patrick's                  |
| Dundalk Retail Park                                           | Stops: 11                             |
|                                                               | Trip Duration: 0 hou                  |
| Hoeys Lane                                                    |                                       |
| Patrick's Cathedral                                           |                                       |