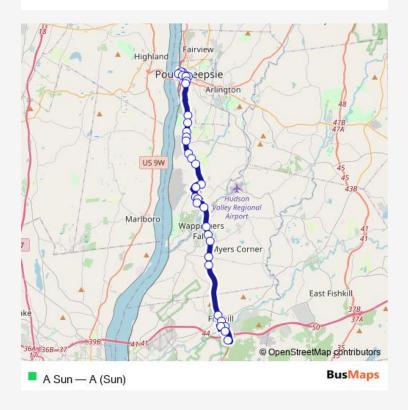

Friday – Saturday – Sunday 11:30-18:35 Route info No Stops

\_

A Sun Bus time schedules and route maps are available in an offline PDF at busmaps.com. Use the busmaps.com website to see live bus times, train schedule or subway schedule, and step-by-step directions for all public transit in Poughkeepsie