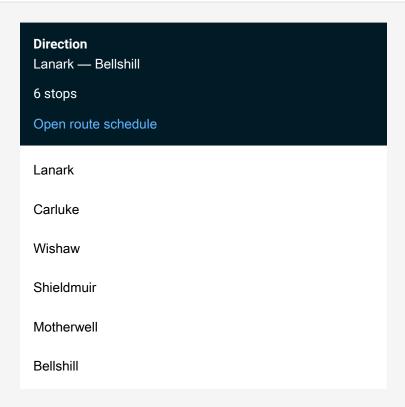

## Rail Replacement Bus Service Sr:Lnk->Blh SR replacement bus service from LNK to Blh

Go to website

| Route schedule<br>Lanark — Bellshill |             |
|--------------------------------------|-------------|
| Monday                               | _           |
| Tuesday                              | _           |
| Wednesday                            | _           |
| Thursday                             | _           |
| Friday                               | _           |
| Saturday                             | _           |
| Sunday                               | 09:40-21:42 |

Route info

Direction: Lanark

Stops: 6

Trip Duration: 1 hour 8 min

Sr:Lnk->Blh Rail Replacement Bus Service time schedules and route maps are available in an offline PDF at busmaps.com. Use the busmaps.com website to see live bus times, train schedule or subway schedule, and step-by-step directions for all public transit in Motherwell