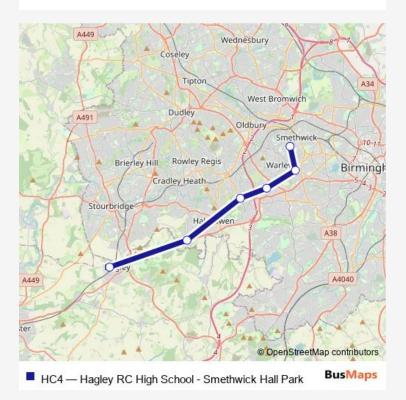

## Bus HC4 Hagley RC High School - Smethwick Hall Park

## DirectionRoute sHagley RC High School — Smethwick Hall ParkMonday6 stopsMondayOpen route scheduleTuesdayHagley RC High SchoolWednessCherry Tree LaneThursdayKent RoadFridayTame RiseSaturdaySmethwick Hall ParkSunday

Route info

Direction: Hagley RC High School

Stops: 6

Trip Duration: 0 hour 36 min

| <b>Direction</b><br>Smethwick Hall Park — Hagley RC High School | Route schedule<br>Smethwick Hall Park — Hagley RC High School                            |                |
|-----------------------------------------------------------------|------------------------------------------------------------------------------------------|----------------|
| 6 stops                                                         | Monday                                                                                   | 07:43          |
| Open route schedule                                             |                                                                                          | 07.40          |
| Smethwick Hall Park                                             | Tuesday<br>Wednesday                                                                     | 07:43<br>07:43 |
| Wigorn Rd                                                       |                                                                                          |                |
| Tame Rise                                                       | Thursday                                                                                 | 07:43          |
| Kent Road                                                       | Friday                                                                                   | 07:43          |
| Cherry Tree Lane                                                | Saturday                                                                                 | -              |
| Hagley RC High School                                           | Sunday                                                                                   | _              |
|                                                                 | Route info<br>Direction: Smethwick Hall Park<br>Stops: 6<br>Trip Duration: 0 hour 44 min |                |