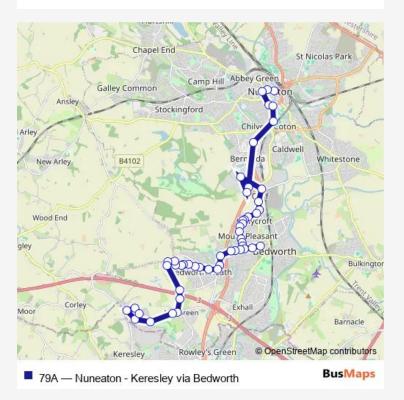

## Bus 79A Nuneaton - Keresley via Bedworth

## Go to website

| Direction                           |
|-------------------------------------|
| Bus Station — Somers Road           |
| 51 stops                            |
| Open route schedule                 |
| Bus Station                         |
| Fire Station                        |
| Gala Bingo                          |
| Rope Walk                           |
| Riversley Road                      |
| Home Park Road                      |
| George Eliot Hospital Main Entrance |
| Bermuda Park                        |
| Cinema                              |
| National Dairies                    |
| Griff Island                        |
| The Griff                           |
| Hill Street                         |
| Mill Terrace                        |
| Glenwood Gardens                    |
| Wood Street                         |
| Stubbs Close                        |
| Stubbs Close                        |
| Bonington Drive                     |
| Dempster Road                       |