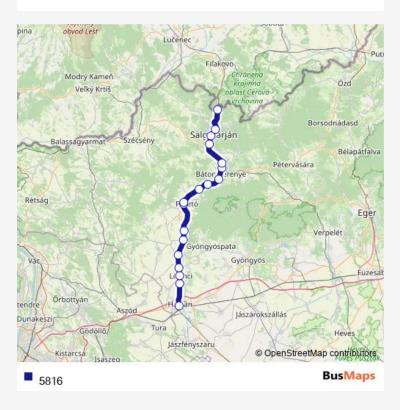

## Rail 5816

Route info

Direction:

Stops: 0

Trip Duration: - min

5816 Rail time schedules and route maps are available in an offline PDF at busmaps.com. Use the busmaps.com website to see live bus times, train schedule or subway schedule, and step-by-step directions for all public transit in Hatvan